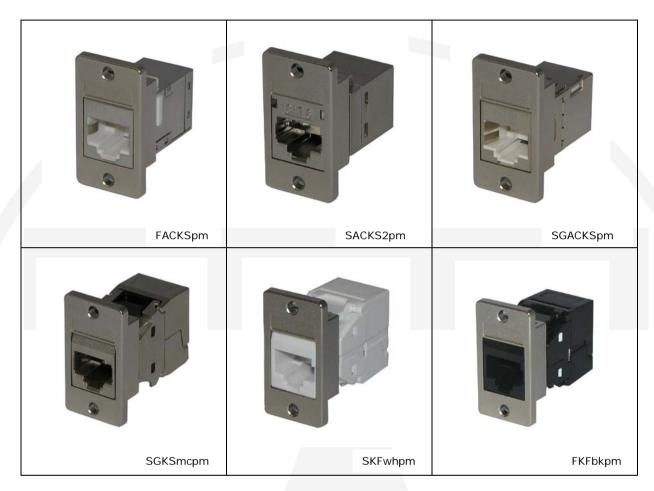

### Panel Mount Coupler and Socket

Panel Mount Coupler and Socket (FACKSpm, SACKS2pm, SGACKSpm, SGKSmcpm, SKFwhpm and FKFbkpm)

Our innovative new range of RJ45 couplers and connectors is designed for easy mounting on panels of virtually any thickness. The range now consists of six items: a Category 5e, Category 6 and Category 6A shielded coupler and a Category 5e, Category 6 and Category 6A socket.

#### Features

- High performance Cat 5e/Cat 6/Cat 6A FTP panel mount couplers and Cat 5e/Cat 6/Cat 6A panel mount sockets
- Die cast adaptor is robust and ensures easy mounting (into standard cut-out) and reliable earthing
- Outstanding value
- Butterfly wing toolless IDC enables quick and easy termination of sockets

#### Specifications

- Kit includes coupler/connector, panel mount adaptor and 2 x round head (4.40 x ¼") machine screws
- Contact Materials: 50µ"/ 1.27µm gold plating over nickel-plated phosphor bronze
- For specifications of couplers and 6A socket see separate WebPages as follows:
  - Cat 5e FTP keystone coupler : <u>http://www.tuk.co.uk/tuk\_live/product\_details.php?category\_id=&pId=61</u>
  - Cat 6 FTP keystone coupler <u>http://www.tuk.co.uk/tuk\_live/product\_details.php?category\_id=&pId=60</u>:
  - Cat 6A FTP keystone coupler: <u>http://www.tuk.co.uk/tuk\_live/product\_details.php?category\_id=8&pId=127</u>
    Cat 6A FTP keystone jack:
  - http://www.tuk.co.uk/tuk\_live/product\_details.php?category\_id=&pId=113